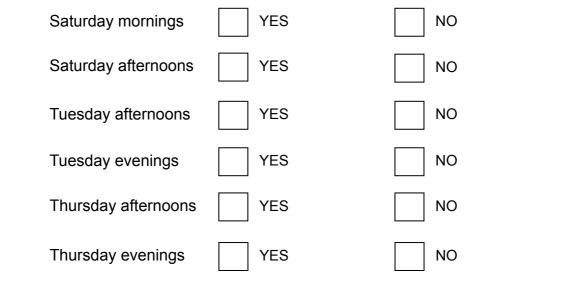

# Please indicate by ticking the appropriate boxes in which Club teams and on what days/times you would be prepared to play in League matches, if selected: